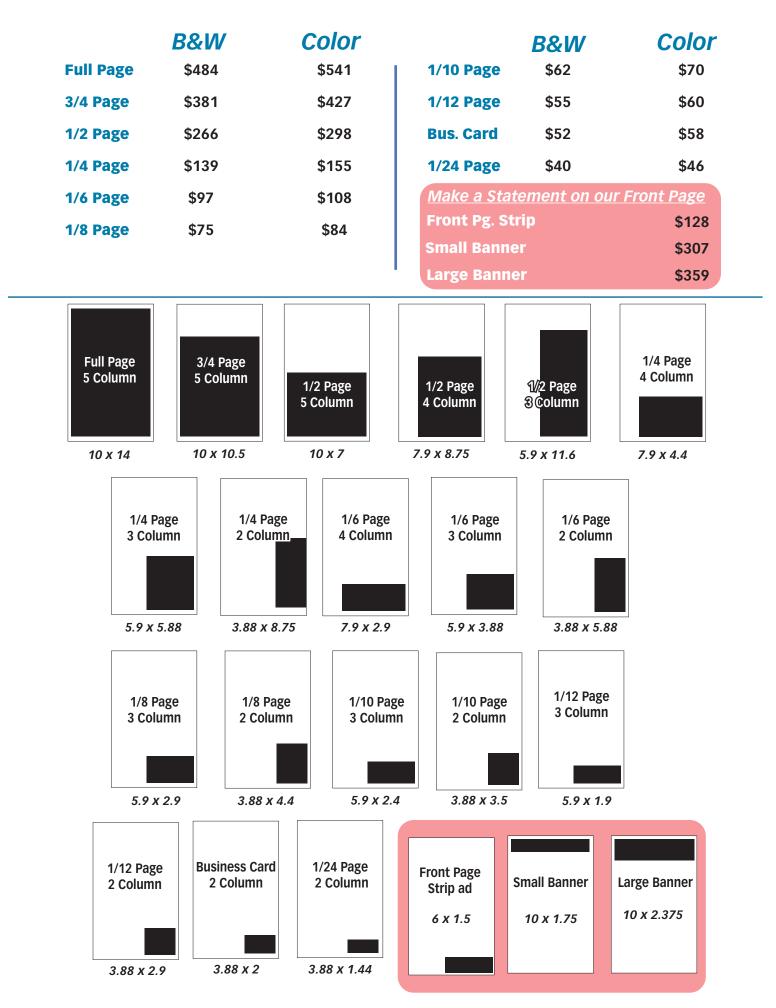

## How much?

Inside Front & Back Cover 6.5" x 9.5" \$285/ea

Full page 6.5" x 9.5" **\$240** Half page 6.5" x 4.625" **\$160** Quarter page 3.125" x 4.625" **\$85** Business card 3.125" x 2" **\$65** 